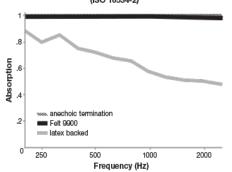

# Acoustical Performance for Panel Applications (ISO 10534-2)

Grade 4 min. dry & Grade 4 min. wet

**Flammability** 

ASTM E84 Class I or A

NRC of anechoic termination

1.00

NRC of fabric in front of anechoic termination

0.99